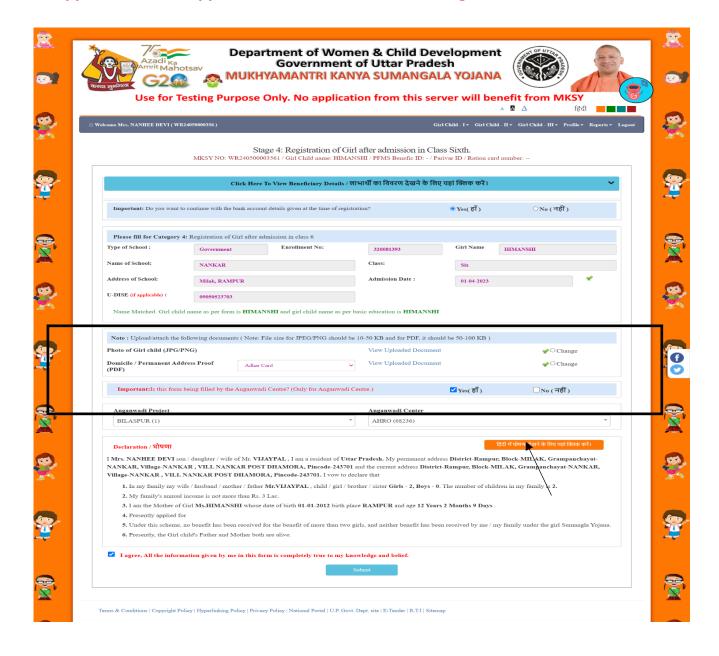

#### Applicant Fill the application form for Class Sixth Stage- For Government School