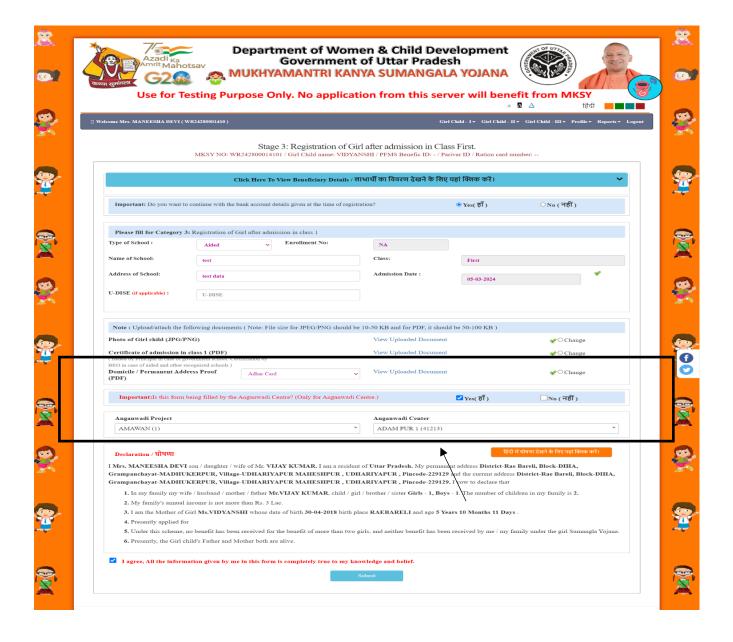

#### Applicant Fill the application form for Class First Stage- For Government School