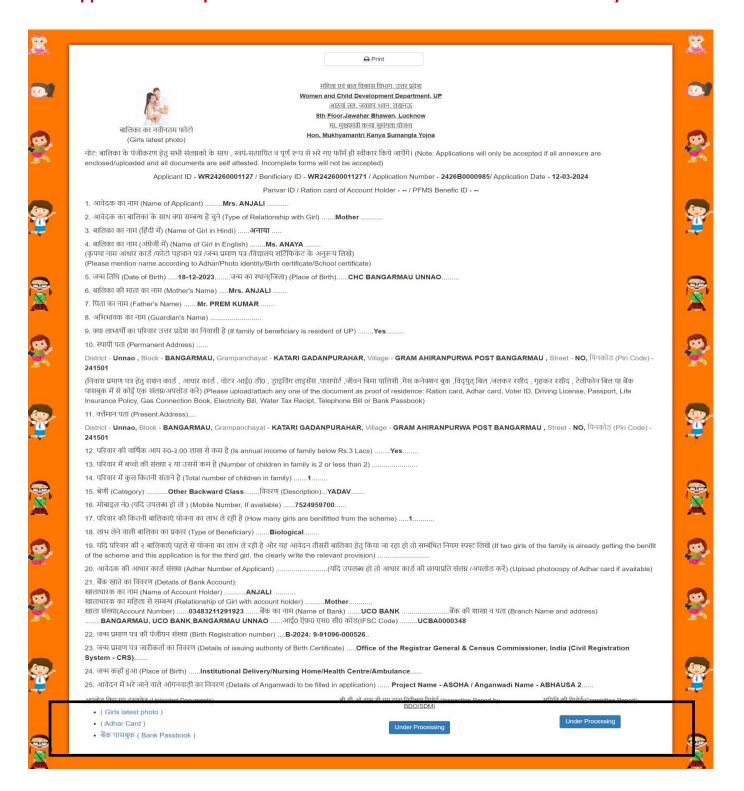

## Applicant Fill the application form for Birth Stage and Upload the reduced Documents