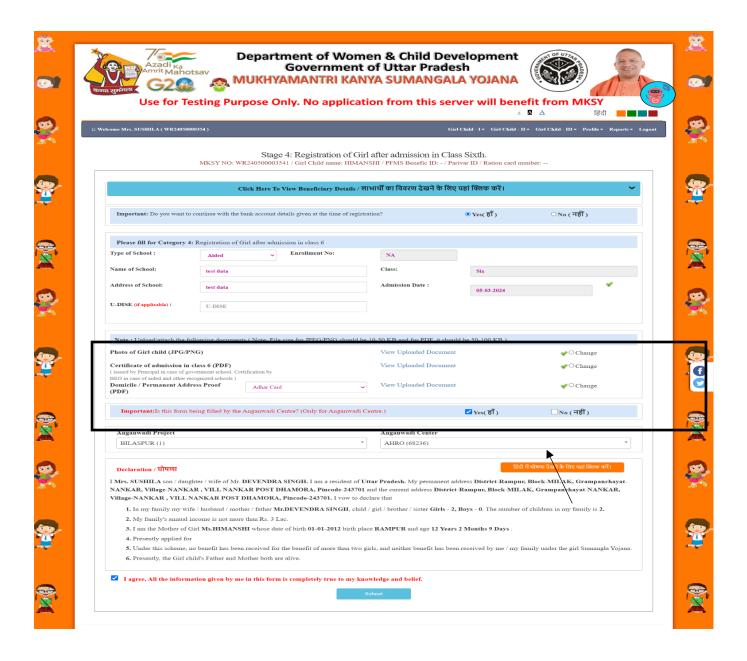

### Applicant Fill the application form for Class Sixth Stage- For Non- Government School