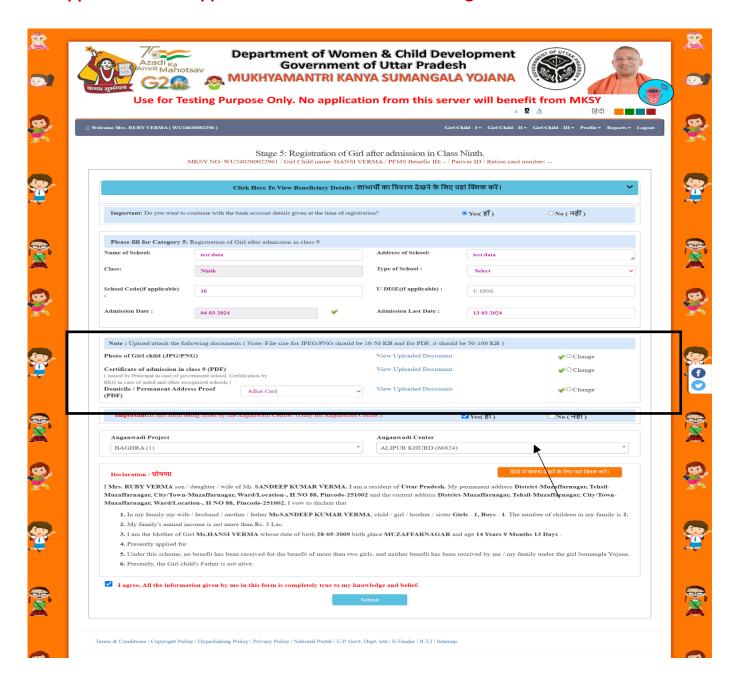

### Applicant Fill the application form for Class Ninth Stage with reduced Documents