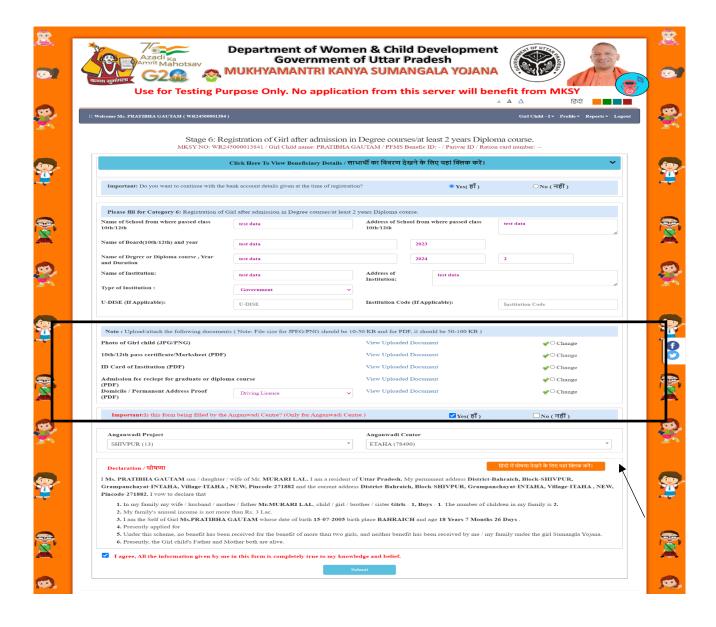

#### Applicant Fill the application form for Graduation Stage with reduced Documents