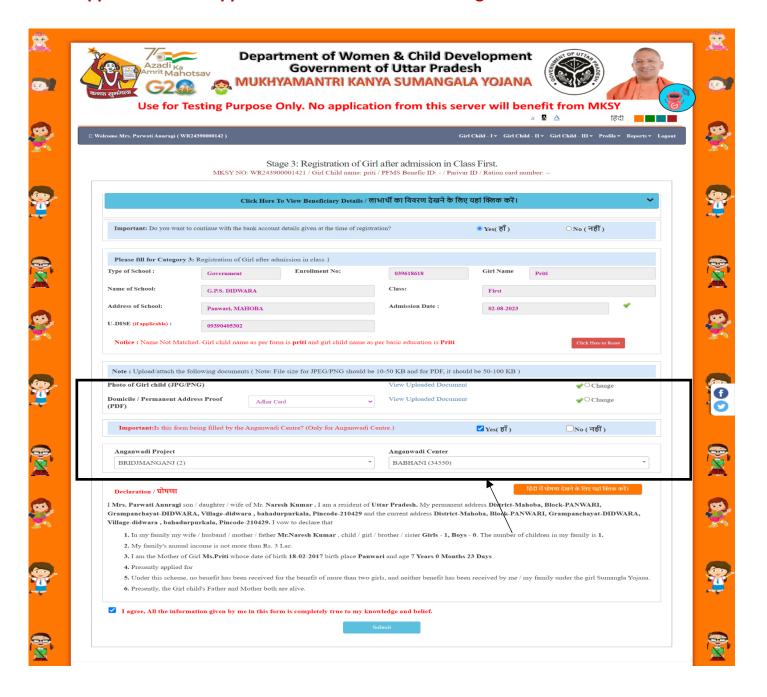

#### Applicant Fill the application form for Class First Stage- For Government School