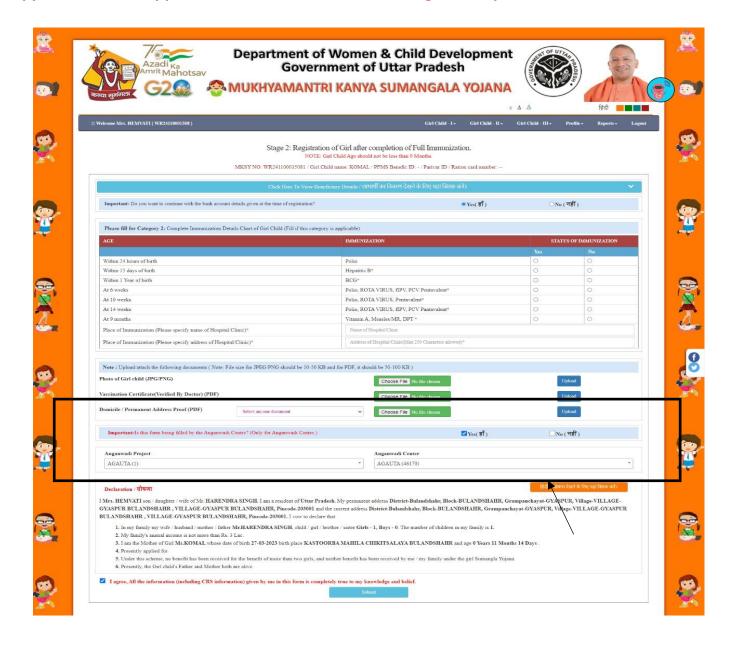

#### Applicant Fill the application form for Vaccination Stage and Upload the reduced Documents