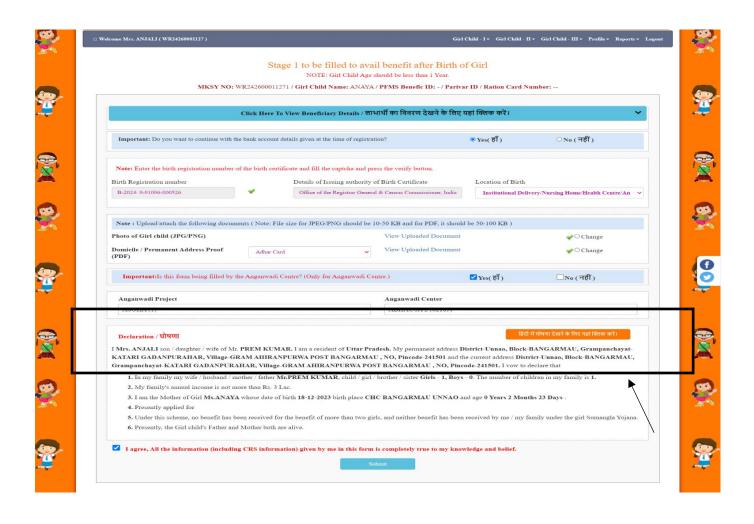

## Applicant Fill the application form for Birth Stage and Upload the reduced Documents