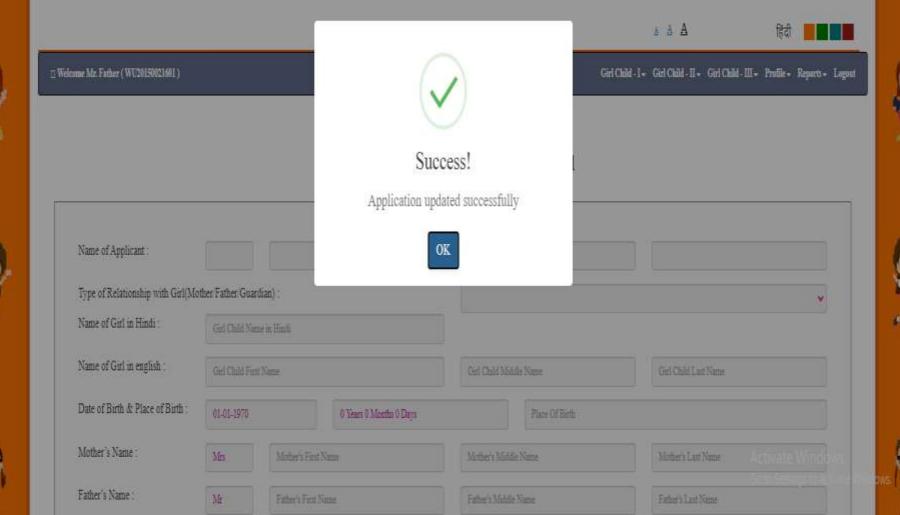

## Step 8: Applicant can verify and update their registration details.

### VERIFY REGISTRATION & BENEFICIARY Registration Details Applicant (Parents / Guardian / Self)'s Name / आवेदक (माता-पिता / अभिभावक / स्वयं) का नाम Father Applicant's LastName Mr. v Mid Name Applicant's Father/Husband's Name / पिता/पित का नाम Father Husband LastName Mr. v Father Total No. of children in family / परिवार में बच्चों की कुल संख्या 3 Success! Girls' Count / तड़िकयों की गिनती Application submitted successfully. Your Application no is -2015B0001593 Relation / रिश्ता Father OK District/ जिला Agra Agra Ward/Location/वार्ड/मोहल्ला Pargana / Town / City / परगना / नगर / शहर Achhnera Ward Mobile Number / मीबाइल नेवर 7060516100 ☐ I agree, All the information given by me in this form is completely true to my knowledge and belief. Update Cancel