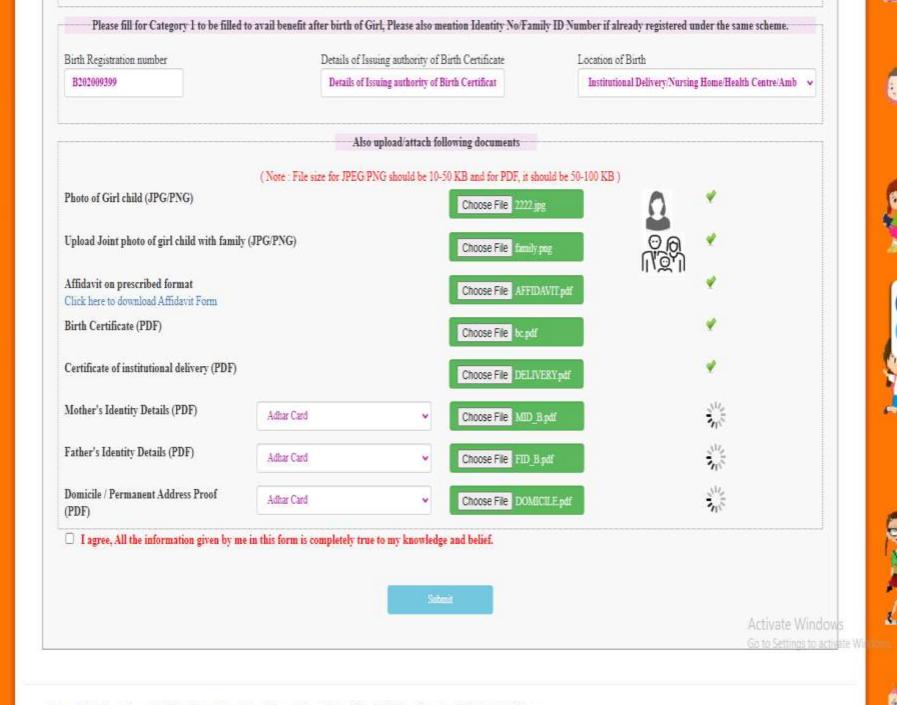

## Step 11: Applicant will choose file to upload and then click on "Upload" button .