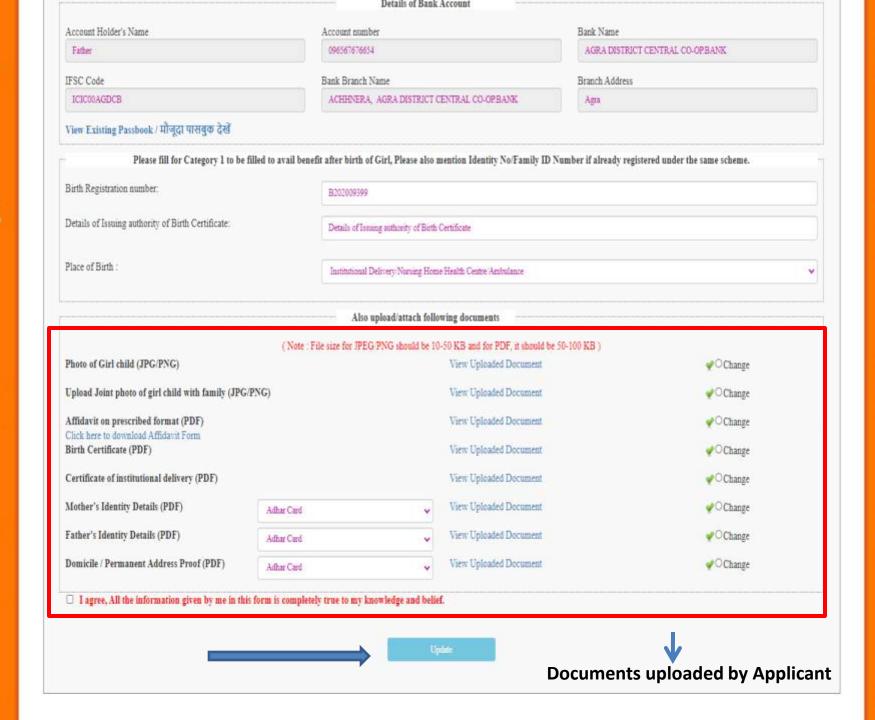

11. वर्त्तमान पता (Present Address)....

District - Agra, Tehsil - Agra, Town - Achhnera, Ward - Ward, Street - Agra, पिनकोड (Pin Code) - 282001

| 11. वर्तमान पता (Present Address)                                                                                                                                                                                                                                                                                                                                                                                                                                                              |                                                                                                                                    |
|------------------------------------------------------------------------------------------------------------------------------------------------------------------------------------------------------------------------------------------------------------------------------------------------------------------------------------------------------------------------------------------------------------------------------------------------------------------------------------------------|------------------------------------------------------------------------------------------------------------------------------------|
| District - <b>Agra</b> , Tehsil - <b>Agra</b> , Town - <b>Achhnera</b> , Ward - <b>Ward</b> , Street - <b>Agra</b> , पिनकोड (                                                                                                                                                                                                                                                                                                                                                                  | Pin Code) - 282001                                                                                                                 |
| 12. परिवार की वार्षिक आय रू0-३.00 लाख से कम है (Is annual income of family below Rs.3                                                                                                                                                                                                                                                                                                                                                                                                          | Lacs)Yes                                                                                                                           |
| 13. परिवार में बच्चों की संख्या २ या उससे कम है (Number of children in family is 2 or less tha                                                                                                                                                                                                                                                                                                                                                                                                 | in 2)                                                                                                                              |
| 14. परिवार में कुल कितनी संताने है (Total number of children in family)3                                                                                                                                                                                                                                                                                                                                                                                                                       |                                                                                                                                    |
| 15. श्रेणी (Category)विवरण (Description)                                                                                                                                                                                                                                                                                                                                                                                                                                                       |                                                                                                                                    |
| 16. मोबाइल नं0 (यदि उपलब्ध हो तो ) (Mobile Number, If available) <b>7060516100</b>                                                                                                                                                                                                                                                                                                                                                                                                             |                                                                                                                                    |
| 17. परिवार की कितनी बालिकाएं योजना का लाभ ले रही है (How many girls are benifitted from                                                                                                                                                                                                                                                                                                                                                                                                        | the scheme)3                                                                                                                       |
| 18. ताभ तेने वाली बालिका का प्रकार (Type of Beneficiary)                                                                                                                                                                                                                                                                                                                                                                                                                                       |                                                                                                                                    |
|                                                                                                                                                                                                                                                                                                                                                                                                                                                                                                | हेतु किया जा रहा हो तो सम्बंधित नियम स्पस्ट लिखे (If two girls of the family is already getting the benifit of the scheme and this |
| 20. आवेदक की आधार कार्ड संख्या (Adhar Number of Applicant)(यदि उपल                                                                                                                                                                                                                                                                                                                                                                                                                             | ब्ध हो तो आधार कार्ड की छायाप्रति संलग्न /अपलोड करें) (Upload photocopy of Adhar card if available)                                |
| 21. बैंक खाते का विवरण (Details of Bank Account):<br>खाताधारक का नाम (Name of Account Holder)                                                                                                                                                                                                                                                                                                                                                                                                  | AGRA DISTRICT CENTRAL CO-OP.BANK वैंक की शाखा व पता (Branch Name and address) ACHHNERA, iode) CICCOOAGDCB                          |
| 23. जन्म प्रमाण पत्र जारीकर्ती का विवरण (Details of issuing authority of Birth Certificate)                                                                                                                                                                                                                                                                                                                                                                                                    |                                                                                                                                    |
| 24. जन्म कहाँ हुआ (Place of Birth)Institutional Delivery/Nursing Home/Health Ce                                                                                                                                                                                                                                                                                                                                                                                                                |                                                                                                                                    |
| अपलोड किए गए दस्तवेज (Uploaded Documents)                                                                                                                                                                                                                                                                                                                                                                                                                                                      | बी डी ओ /एस डी एम इस्त निरीक्षण रिपोर्ट (Inspection Report by BDO/SDM) समिति की रिपोर्ट (Committee Report)                         |
| <ul> <li>बालिका का नवीनतम फोटो ( Girls latest photo )</li> <li>आवेदक व बालिका का नवीनतम संयुक्त फोटो ( Latest joint photo of the applicant and girl )</li> <li>निर्धारित प्रारूप पर गापथ पत्र ( Affidavil on the prescribed format )</li> <li>उत्तर प्रदेश का जन्म प्रमाण पत्र ( Birth Certificate of Ultar Pradesh )</li> <li>संस्थागत प्रसव का प्रमाण पत्र ( Certificate of institutional delivery )</li> <li>माता की फोटो पहचान पत्र ( Mothers Photo Identity Card -Adhar Card )</li> </ul> | Under Processing  Documents uploaded by Applicant                                                                                  |
|                                                                                                                                                                                                                                                                                                                                                                                                                                                                                                |                                                                                                                                    |
| • पिता की फोटो पहचान पत्र ( Fathers Photo Identity Card -Adhar Card )                                                                                                                                                                                                                                                                                                                                                                                                                          |                                                                                                                                    |
| <ul> <li>चिता को फोटा पहचान पत्र (Fathers Photo Identity Card -Adhar Card)</li> <li>निवास प्रमाण पत्र (Adhar Card)</li> </ul>                                                                                                                                                                                                                                                                                                                                                                  |                                                                                                                                    |