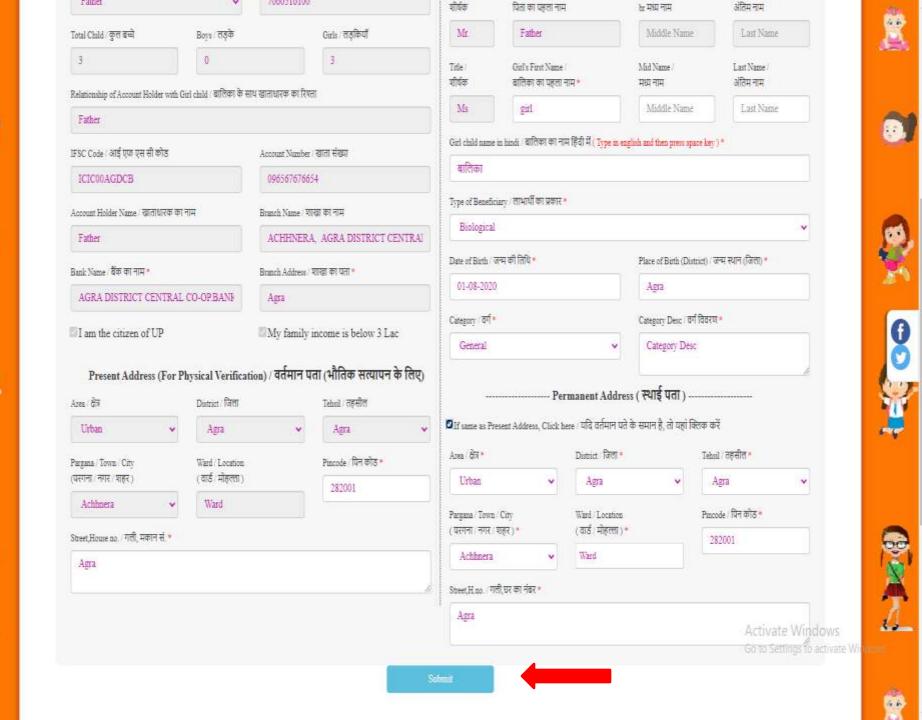

#### Information Related to Girl Child ( वालिका से संबंधित जानकारी )

|                                                                                                                                                                 | Title খীৰ্ঘক                         | Mother's First Nan                                                                          |                                                                                                                                                               | Mother's Middle Name /                                                                                                                                                     |                                                  | Mother's Last Name /<br>First on Affire visi                                                                                                                        |
|-----------------------------------------------------------------------------------------------------------------------------------------------------------------|--------------------------------------|---------------------------------------------------------------------------------------------|---------------------------------------------------------------------------------------------------------------------------------------------------------------|----------------------------------------------------------------------------------------------------------------------------------------------------------------------------|--------------------------------------------------|---------------------------------------------------------------------------------------------------------------------------------------------------------------------|
| Mother's Name                                                                                                                                                   | Mrs.                                 | Mother                                                                                      |                                                                                                                                                               | Mother's Mid Name                                                                                                                                                          |                                                  | Mother's Last Name                                                                                                                                                  |
| Mother's Name in hind                                                                                                                                           | ı                                    |                                                                                             | idi / माता का नाम हिंबी में ( Type in<br>र फिर कीस की बबाएं ) =                                                                                               | english and then press space key /                                                                                                                                         | Mother is :                                      | ■Alive ○ No more                                                                                                                                                    |
| Father's Name                                                                                                                                                   | Tale शीर्थक<br>Mr.                   | Father's First Nam<br>funi on upon sna<br>Father                                            |                                                                                                                                                               | Father's Middle Name /<br>चिताजी का मध्य नाम                                                                                                                               |                                                  | Father's Last Name /<br>पिता का अंशिय नाम                                                                                                                           |
| Father's Name in hindi                                                                                                                                          |                                      | Father's Name in hind<br>if cigu and she fore i                                             |                                                                                                                                                               | mglish and then press space key / 5000ff                                                                                                                                   |                                                  |                                                                                                                                                                     |
|                                                                                                                                                                 |                                      | historia.                                                                                   |                                                                                                                                                               |                                                                                                                                                                            |                                                  |                                                                                                                                                                     |
|                                                                                                                                                                 | U                                    | Name And Accor<br>pload First page<br>पक्ति का खाता न                                       | of bank passbook of the<br>बर प्रदान करें। खाता संख                                                                                                           | erson. Account Number And A                                                                                                                                                | is given abov                                    | or Name Should Not Mismatch. Please<br>e.<br>चाहिए। कृपया उसी खाता संख्या की बैंब                                                                                   |
|                                                                                                                                                                 | U                                    | Name And Accor<br>pload First page<br>पक्ति का खाता न                                       | unt Number Of Same Pe<br>of bank passbook of the<br>बर प्रदान करें। खाता संख                                                                                  | erson. Account Number And /<br>same account number which<br>ध्रा और खाता धारक का नाम बे                                                                                    | is given abov<br>मेल नहीं होना<br>Bank IFSC Code | e,                                                                                                                                                                  |
| ्कृपया खाताधारक का न                                                                                                                                            | U                                    | Name And Accor<br>pload First page<br>पक्ति का खाता न                                       | unt Number Of Same Pe<br>of bank passbook of the<br>बर प्रदान करें। खाता संख्<br>पासबुक का प्रथम पृष्ठ अप<br>Bank Nams                                        | erson. Account Number And /<br>e same account number which<br>झा और खाता धारक का नाम बे<br>लोड करें जो ऊपर दी गई है)                                                       | मेल नहीं होना<br>Bank IFSC Code<br>वैवा आई एक एस | e.<br>चाहिए   कृपया उसी खाता संख्या की बैंब<br>& Branch Name /                                                                                                      |
| ( कृपया खाताधारक का न<br>Select District for Bank /<br>बेंक के लिए जिला चुनें                                                                                   | ाम और उसी व<br>th Child /            | Name And Accor<br>pload First page<br>पर्वित का खाता न                                      | unt Number Of Same Pe<br>of bank paysbook of the<br>बर प्रदान करें। खाता संख्<br>पासबुक का प्रथम पृष्ठ अप<br>Bank Nams /<br>बैंक का बाम<br>AGRA DISTRICT CENT | erson. Account Number And /<br>e same account number which<br>झा और खाता धारक का नाम बे<br>लोड करें जो ऊपर दी गई है)                                                       | मेल नहीं होना<br>Bank IFSC Code<br>वैवा आई एक एस | e.<br>चाहिए   कृपया उसी खाता संख्या की बैंब<br>& Branch Name /<br>सी कोड (शाखा का नाम)                                                                              |
| क्षिपया खाताधारक का न<br>Select District for Bank /<br>विक के लिए जिला चुर्चे<br>Agra<br>Relationship of account holder wir                                     | ाम और उसी व<br>th Child /            | Name And Accor<br>pload First page<br>पक्ति का खाता न<br>Account Holder No                  | unt Number Of Same Pe<br>of bank paysbook of the<br>बर प्रदान करें। खाता संख्<br>पासबुक का प्रथम पृष्ठ अप<br>Bank Nams /<br>बैंक का बाम<br>AGRA DISTRICT CENT | erson. Account Number And /<br>e same account number which<br>झा और खाता धारक का नाम बे<br>ालोड करें जो ऊपर दी गई है)<br>PRAL CO-OP.BANK                                   | मेल नहीं होना<br>Bank IFSC Code<br>वैवा आई एक एस | e.<br>चाहिए। कृपया उसी खाता संख्या की बैंब<br>& Branch Name /<br>सी कोड (शाखा का नाम)<br>DCB - ACHHNERA, AGRA DISTRICT ~<br>Bank Branch address /                   |
| ( कृपया खाताधारक का न<br>Salact District for Bank /<br>बिक के लिए जिला पूर्वें<br>Agra<br>Relationship of account holder wit<br>बालिका के साथ खालाधारक का रिश्ट | ाम और उसी व<br>th Oiri ehild /<br>ti | Name And Accorpload First page<br>प्रवित्त का खाता न<br>Account Holder N<br>खातापारक का नाम | unt Number Of Same Pe<br>of bank paysbook of the<br>बर प्रदान करें। खाता संख्<br>पासबुक का प्रथम पृष्ठ अप<br>Bank Nams /<br>बैंक का बाम<br>AGRA DISTRICT CENT | PRAL CO-OP.BANK  Bank Account Number And Account number which girl और खाता धारक का नाम बें ालोड करें जो ऊपर दी गई है)  PRAL CO-OP.BANK  Bank Account No. / विक खाता संख्या | Bank IFSC Code<br>वैक आई एक एस<br>ICIC00AGI      | e.<br>चाहिए। कृपया उसी खाता संख्या की बैंद<br>& Branch Name /<br>सी कीड (शाखा का नाम)<br>DCB - ACHHNERA, AGRA DISTRICT<br>Bank Branch address /<br>बैंक शाखा का पता |

## Add Beneficiary One ( प्रथम लाभार्थी जोड़ें)

| Applicant (Parents   Guardian   Sel  | f/s Name   आवेदक (माता-      | पिताः अभिभावकः स्वयं) का नाम       | Title /<br>शीर्षक |
|--------------------------------------|------------------------------|------------------------------------|-------------------|
|                                      |                              |                                    | Mrs               |
| Relation with girl child ं बालिका के | साथ रिश्ता                   | Mobile Number / मोबाइल नंबर        |                   |
| Father                               | •                            | 7060516100                         | Title/<br>शीर्षक  |
| Total Child ं कृत बच्चे              | Boys লড়ক                    | Girls तड़कियाँ                     | Mr                |
| 3                                    | 0                            | 3                                  | Title /           |
| Relationship of Account Holder wi    | h Girl child : ब्रालिका के स | ाथ खाताधारक का रिश्ता              | মীর্ঘক            |
| Father                               |                              |                                    | Ms                |
| IFSC Code े आई एक एस सी कोड          |                              | Account Number / खाता संख्या       | Girl child name   |
| ICIC00AGDCB                          |                              | 096567676654                       | ৰালিকা            |
| Account Holder Name । खातीधारक       | का नाम                       | Branch Name । शास्त्रा का नाम      | Type of Benefici  |
| Father                               |                              | ACHHNERA, AGRA DISTRICT CENTRA     | Biological        |
| Bank Name / बैंक का नाम *            |                              | Branch Address । शास्त्रा का पता • | Date of Birth / ਯ |
| AGRA DISTRICT CENTR                  | AL CO-OPBANE                 | Agra                               | 01-08-2020        |
| I am the citizen of UP               |                              | My family income is below 3 Lac    | Category / वर्ग * |

| Title /                            | Mother's First Name                                                                        | Mid Name                              | Last Name / |
|------------------------------------|--------------------------------------------------------------------------------------------|---------------------------------------|-------------|
| शीर्षक                             | माता का पहला नाम                                                                           | मध्य नाम                              | अंतिम नाम   |
| Mrs                                | mother                                                                                     | Middle Name                           | Last Name   |
| Title                              | Father's First Name                                                                        | Mid Name                              | Last Name / |
| शीर्षक                             | पिता का पहला नाम                                                                           | br मध्य नाम                           | अंतिम नाम   |
| Mr                                 | Father                                                                                     | Middle Name                           | Last Name   |
| Title /                            | Gut's First Name                                                                           | Mid Name                              | Last Name / |
| शीर्षक                             | बातिका का पहला नाम *                                                                       | मधा नाम                               | अंतिम नाम   |
| Ms                                 | girl                                                                                       | Middle Name                           | Last Name   |
|                                    |                                                                                            |                                       |             |
| Girl child nan                     | ne in hindi / बातिका का नाम हिंदी में ( <mark>Typ</mark>                                   | e in english and then press space key | ()*         |
| Girl child nan                     | oe in hindi.) बालिका का नाम हिंदी में ( <mark>Typ</mark>                                   | e in english and then press space ke  | r)*         |
| बातिका                             | ae in hindi : बालिका का नाम हिंदी में ( <mark>Typ</mark><br>ficiery : लाभार्थी का प्रकार * | e in english and then press space ke  | ()*         |
| बातिका                             | āciery ताभार्थी का प्रकार *                                                                | e in english and then press space ke  | ()*         |
| बालिका<br>Type of Bene<br>Biologic | āciery ताभार्थी का प्रकार *                                                                |                                       |             |

Category Desc वर्ग विवस्ण \*