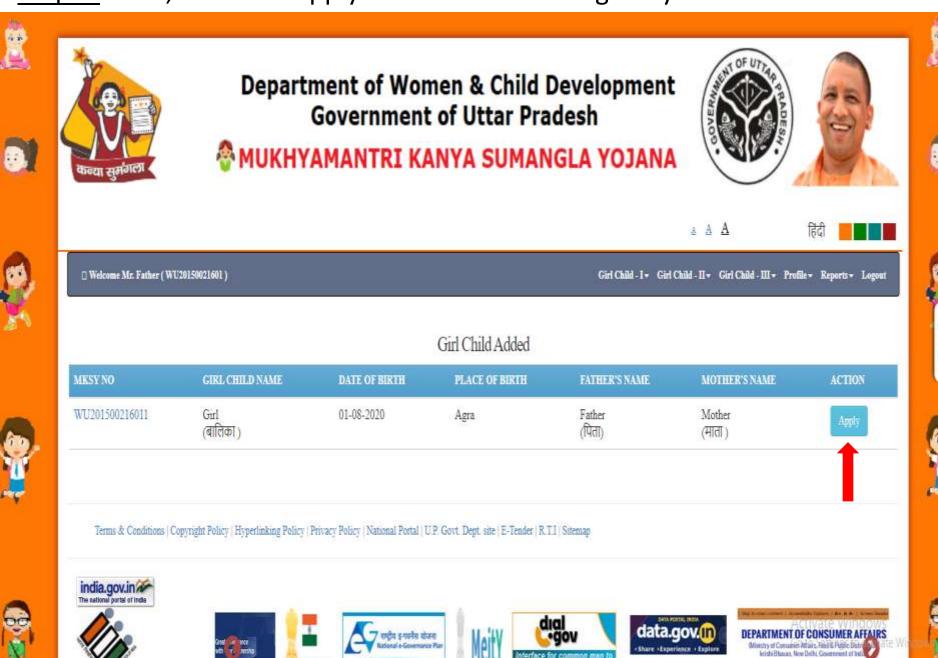

## Step 5: Click on "Go" button.

Step 5: Now, Applicant will add girl child to be benefitted.

#### Department of Women & Child Development Government of Uttar Pradesh

MUKHYAMANTRI KANYA SUMANGLA YOJANA

A A A

हिंद

☐ Welcome Mr. Father (WU20150021601)

Girl Child - I + Girl Child - II + Girl Child - III + Profile + Reports + Logout

#### Girl Child Added

| MKSY NO        | GIRL CHILD NAME   | DATE OF BIRTH | PLACE OF BIRTH | FATHER'S NAME    | MOTHER'S NAME     | ACTION |
|----------------|-------------------|---------------|----------------|------------------|-------------------|--------|
| WU201500216011 | Girl<br>(बालिका ) | 01-08-2020    | Agra           | Father<br>(पिता) | Mother<br>(माता ) | Apply  |