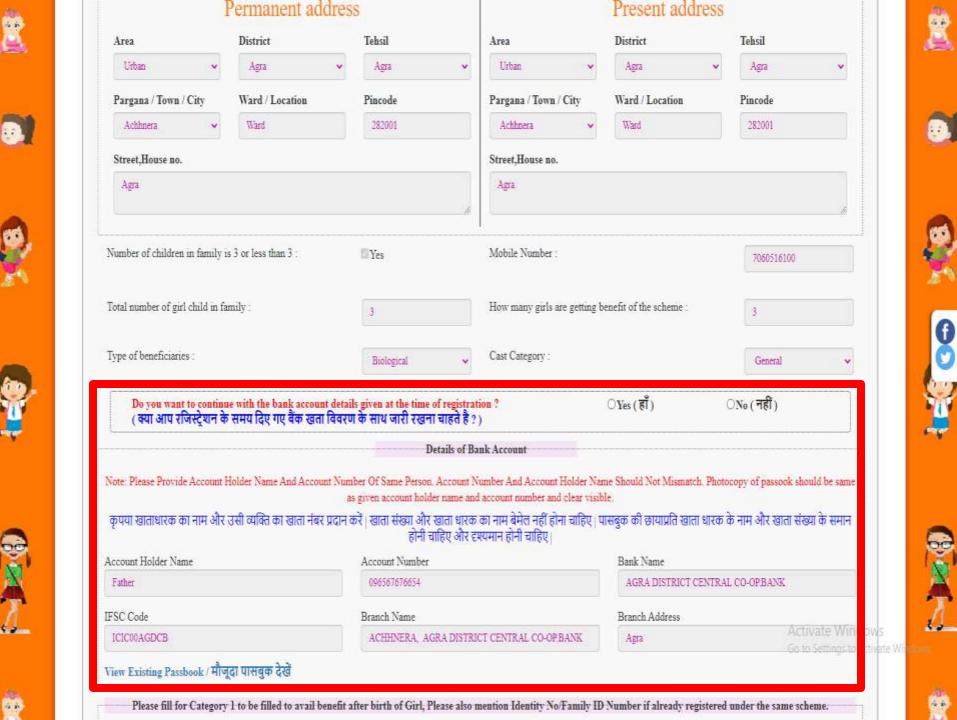

| Vame of Applicant :                                            | Mi                                | Exture      |                         |                        |                       |             |                  |               |            |   |
|----------------------------------------------------------------|-----------------------------------|-------------|-------------------------|------------------------|-----------------------|-------------|------------------|---------------|------------|---|
| Type of Relationship with GaricMo                              | ther Father Gua                   | rdian):     |                         |                        | Fatture               |             |                  |               |            |   |
| Name of Girl in Hindi:                                         | ब्रालिका                          |             |                         |                        |                       |             |                  |               |            |   |
| Same of Girl in english                                        | girl.<br>01-08-2020 © Yeers 0 No. |             |                         | Giel Child Middle Name |                       |             | Out that Le      | of Nieton     |            |   |
| ate of Birth & Place of Birth                                  |                                   |             | O Years O Months 9 Days |                        | A                     | DEN.        |                  |               |            |   |
| fother's Name                                                  | Mrs                               | mether      |                         |                        | Mether's Middle Name  |             |                  | Matter's Last | Name       |   |
| ather's Name :                                                 | Mr Father                         |             |                         | Father's Middle Name   |                       |             | Father's Last 1  | Nime          |            |   |
| f family of beneficiary is residen                             | a of UP:                          |             | ⊕Yes                    |                        | Is Annual income of   | family bel  | w Rs 3 lacs :    |               | SiYes      |   |
|                                                                |                                   |             |                         |                        |                       |             |                  |               |            |   |
|                                                                |                                   |             |                         | Ad                     | ldress                |             |                  |               |            |   |
|                                                                | Perman                            | ent address |                         |                        |                       |             | Present          | address       |            |   |
| Area                                                           | District                          |             | Tehsil                  |                        | Area                  |             | District         |               | Tehnil     |   |
| Urhan                                                          | Agm                               | ¥           | Agra                    |                        | Urban                 |             | Agra             | -             | Agra       | - |
| Pargana / Town / City                                          | Ward / Loca                       | tion        | Pincode                 |                        | Pargana / Town / Cir  | y           | Ward / Location  | 0             | Pincode    |   |
| Actions                                                        | Ward                              |             | 282001                  |                        | Achtmers              | ~           | Ward             |               | 283003     |   |
| Street, House no.                                              |                                   |             |                         |                        | Street,House no.      |             |                  |               |            |   |
| Apr                                                            |                                   |             |                         |                        | Agra                  |             |                  |               |            |   |
|                                                                |                                   |             |                         |                        |                       |             |                  |               |            | - |
| Number of children in family is 3 o                            | or Jess than 3 :                  |             | □Yes                    |                        | Mobile Number         |             |                  |               | 7060316100 |   |
|                                                                |                                   |             | 31                      |                        | How many girls are go | etting bene | it of the scheme |               | 3          |   |
| lotal number of girl child in fimily                           | EE:                               |             |                         |                        |                       |             |                  |               |            |   |
| foral number of girl child in family<br>Type of beneficiaries: | EL:                               |             | Biological              | ¥                      | Cast Category :       |             |                  |               | Owneral    |   |