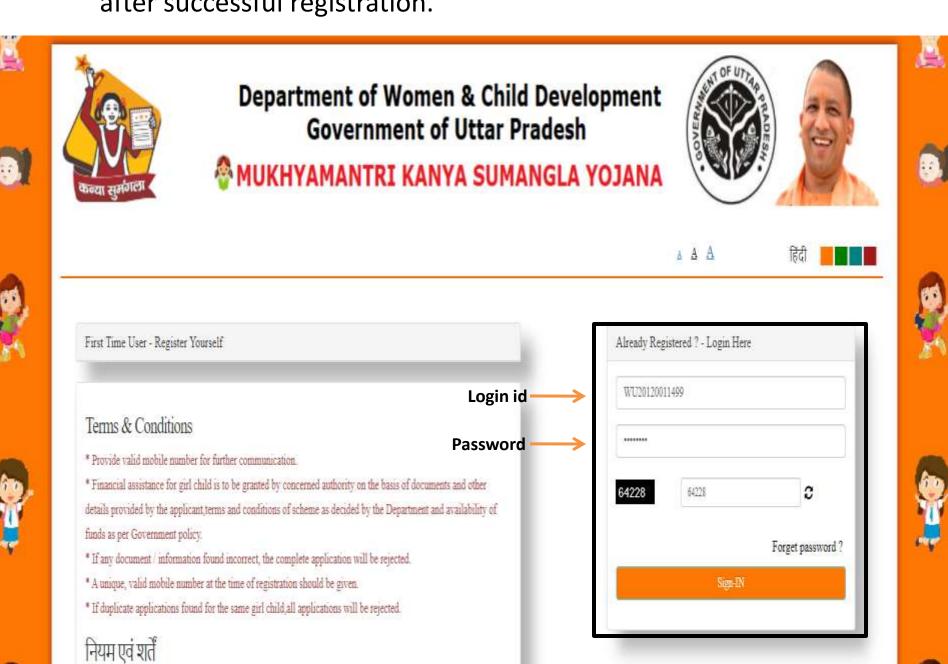

## Step2: Applicant can register herself/himself.

#### Department of Women & Child Development Government of Uttar Pradesh

First Time User - Register Yourself

- \* Provide valid mobile number for further communication.
- \* Financial assistance for girl child is to be granted by concerned authority on the basis of documents and other details provided by the applicant terms and conditions of scheme as decided by the Department and availability of funds as per Government policy.
- \* If any document / information found incorrect, the complete application will be rejected.
- \* A unique, valid mobile number at the time of registration should be given.
- \* If duplicate applications found for the same girl child, all applications will be rejected.

#### नियम एवं शर्तें

- आगे संचार के लिए वैध मोबाइल नंबर प्रदान करें ।
- \* आवेदक द्वारा प्रदान किए गए दस्तावेजों और अन्य विवरणों के आधार पर संबंधित प्राधिकारी द्वारा बालिका के लिए सरकार की नीति, विभाग और निधियों की उपलब्धता, योजना के नियम और शर्तों के अनुसार वित्तीय सहायता प्रदान की जानी है ।
- \* यदि कोई दस्तावेज / सूचना गलत पाई गई तो पूरा आवेदन खारिज कर दिया जाएगा ।
- \* पॅजीकरण के समय एक अद्वितीय, वैध मोबाइल नंबर दिया जाना चाहिए
- \* यदि एक ही बालिका का डुप्लीकेट आवेदन पाया जाता है तो उसकी सारे आवेदन निरस्त कर दिए जायँगे।

| I agree ( मैं सहमत |
|--------------------|
|                    |

| Enter Login  | ID            |                 |
|--------------|---------------|-----------------|
| Enter Passwi | ced           |                 |
| 0655         | Enter Captcha | 8               |
|              |               | Forget password |