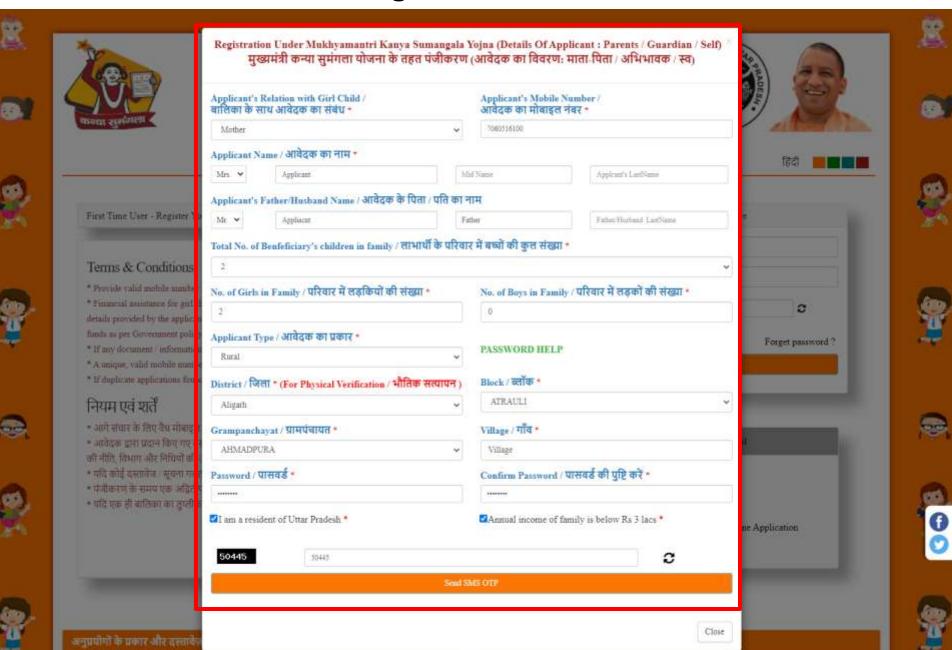

#### Department of Women & Child Development Government of Uttar Pradesh

First Time User - Register Yourself

- \* Provide valid mobile number for further communication.
- \* Financial assistance for girl child is to be granted by concerned authority on the basis of documents and other details provided by the applicant terms and conditions of scheme as decided by the Department and availability of funds as per Government policy.
- \* If any document / information found incorrect, the complete application will be rejected.
- \* A unique, valid mobile number at the time of registration should be given.
- \* If duplicate applications found for the same girl child, all applications will be rejected.

#### नियम एवं शर्तें

- आगे संचार के लिए वैध मोबाइल नंबर प्रदान करें ।
- \* आवेदक द्वारा प्रदान किए गए दस्तावेजों और अन्य विवरणों के आधार पर संबंधित प्राधिकारी द्वारा बालिका के लिए सरकार की नीति, विभाग और निधियों की उपलब्धता, योजना के नियम और शर्तों के अनुसार वित्तीय सहायता प्रदान की जानी है ।
- \* यदि कोई दस्तावेज / सूचना गलत पाई गई तो पूरा आवेदन खारिज कर दिया जाएगा ।
- \* पॅजीकरण के समय एक अद्वितीय, वैध मोबाइल नंबर दिया जाना चाहिए
- \* यदि एक ही बालिका का डुप्लीकेट आवेदन पाया जाता है तो उसकी सारे आवेदन निरस्त कर दिए जायँगे।

## **Registration Form**