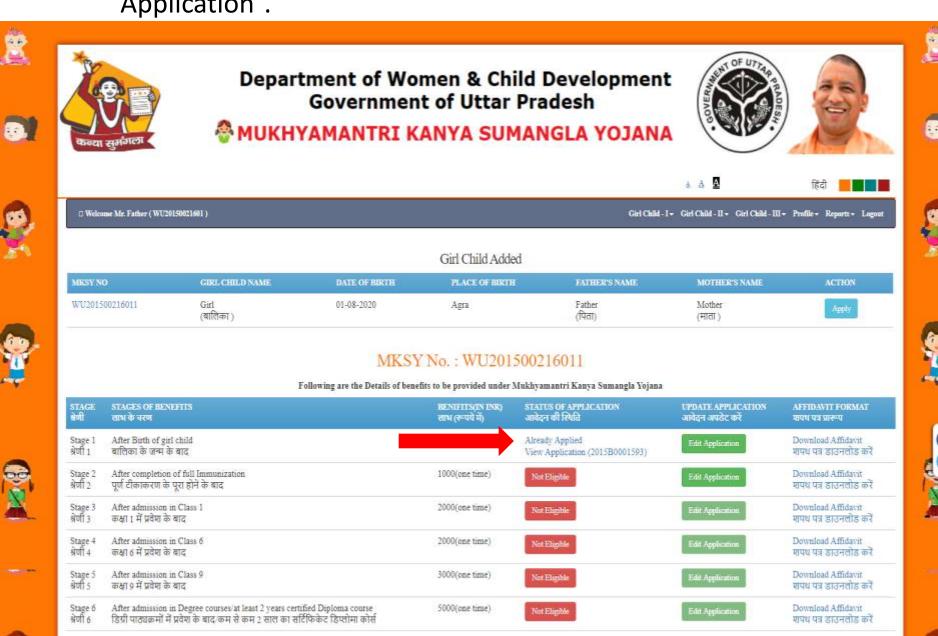

#### Girl Child Added

| MKSY NO        | GIRL CHILD NAME   | DATE OF BIRTH | PLACE OF BIRTH | FATHER'S NAME    | MOTHER'S NAME     | ACTION |
|----------------|-------------------|---------------|----------------|------------------|-------------------|--------|
| WU201500216011 | Girl<br>(बालिका ) | 01-08-2020    | Agra           | Father<br>(पिता) | Mother<br>(माता ) | Apply  |

#### MKSY No.: WU201500216011

Following are the Details of benefits to be provided under Mukhyamantri Kanya Sumangla Yojana

| STAGE<br>श्रेणी     | STAGES OF BENEFITS<br>लाभ के चरण                                                                                                                                | BENIFITS(IN INR)<br>लाभ (रूपये में) | STATUS OF APPLICATION<br>आवेदन की स्थिति | UPDATE APPLICATION<br>आवेदन अपडेट करें | AFFIDAVIT FORMAT<br>श्रापथ पत्र प्रारूप     |
|---------------------|-----------------------------------------------------------------------------------------------------------------------------------------------------------------|-------------------------------------|------------------------------------------|----------------------------------------|---------------------------------------------|
| Stage 1<br>श्रेणी 1 | After Birth of girl child<br>बालिका के जन्म के बाद                                                                                                              | 2000(one time)                      | Eligible - Click here to apply           | Edit Application                       | Download Affidavit<br>शपथ पत्र डाउनलोड करें |
| Stage 2<br>श्रेणी 2 | After completion of full Immunization<br>पूर्ण टीकाकरण के पूरा होने के बाद                                                                                      | 1000(one time)                      | Not Eligible                             | Edit Application                       | Download Affidavit<br>शपथ पत्र डाउनलोड करें |
| Stage 3<br>श्रेणी 3 | After admission in Class 1<br>कक्षा 1 में प्रवेश के बाद                                                                                                         | 2000(one time)                      | Not Eligible                             | Edit Application                       | Download Affidavit<br>शपथ पत्र डाउनलोड करें |
| Stage 4<br>श्रेणी 4 | After admission in Class 6<br>कक्षा 6 में प्रवेश के बाद                                                                                                         | 2000(one time)                      | Not Eligible                             | Edit Application                       | Download Affidavit<br>शपथ पत्र डाउनलोड करें |
| Stage 5<br>श्रेणी 5 | After admission in Class 9<br>कक्षा ९ में प्रवेश के बाद                                                                                                         | 3000(one time)                      | Not Eligible                             | Edit Application                       | Download Affidavit<br>शपथ पत्र डाउनलोड करें |
| Stage 6<br>श्रेणी 6 | After admission in Degree courses/at least 2 years certified Diploma course<br>डिग्री पाठ्यक्रमों में प्रवेश के बाद/कम से कम 2 साल का सर्टिफिकेट डिप्लोमा कोर्स | 5000(one time)                      | Not Eligible                             | Edit Application                       | Download Affidavit<br>शपथ पत्र डाउनलोड करें |