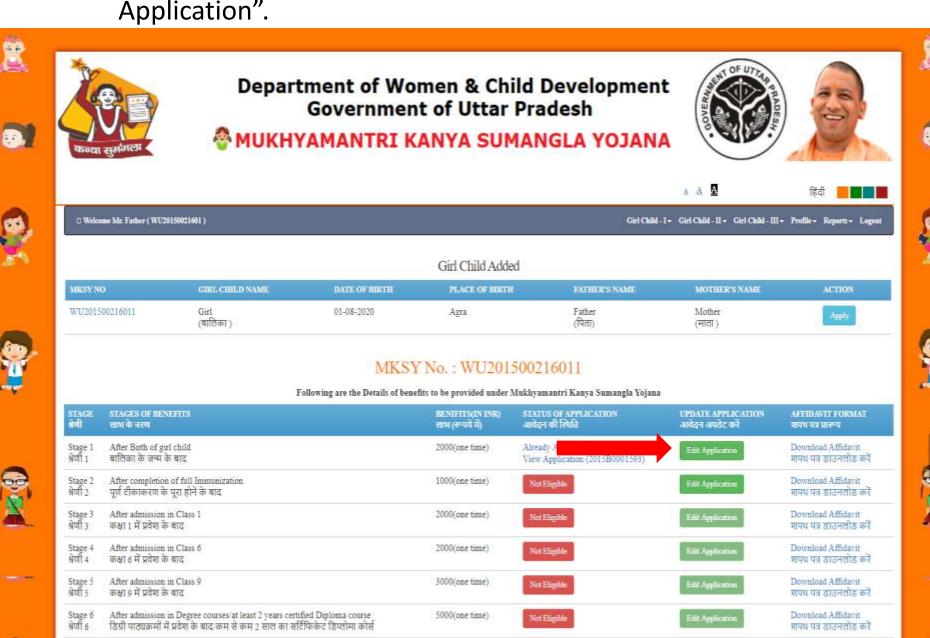

#### Girl Child Added

| MKSY NO        | GIRL CHILD NAME   | DATE OF BIRTH | PLACE OF BIRTH | FATHER'S NAME    | MOTHER'S NAME     | ACTION |
|----------------|-------------------|---------------|----------------|------------------|-------------------|--------|
| WU201500216011 | Girl<br>(बालिका ) | 01-08-2020    | Agra           | Father<br>(पिता) | Mother<br>(माता ) | Apply  |

#### MKSY No.: WU201500216011

Following are the Details of benefits to be provided under Mukhyamantri Kanya Sumangla Yojana

| STAGE<br>श्रेणी     | STAGES OF BENEFITS<br>लाभ के चरण                                                                                                                                | BENIFITS(IN INR)<br>लाभ (रूपये में) | STATUS OF APPLICATION<br>आवेदन की स्थिति | UPDATE APPLICATION<br>आवेदन अपडेट करें | AFFIDAVIT FORMAT<br>श्रापथ पत्र प्रारूप     |
|---------------------|-----------------------------------------------------------------------------------------------------------------------------------------------------------------|-------------------------------------|------------------------------------------|----------------------------------------|---------------------------------------------|
| Stage 1<br>श्रेणी 1 | After Birth of girl child<br>बालिका के जन्म के बाद                                                                                                              | 2000(one time)                      | Eligible - Click here to apply           | Edit Application                       | Download Affidavit<br>शपथ पत्र डाउनलोड करें |
| Stage 2<br>श्रेणी 2 | After completion of full Immunization<br>पूर्ण टीकाकरण के पूरा होने के बाद                                                                                      | 1000(one time)                      | Not Eligible                             | Edit Application                       | Download Affidavit<br>शपथ पत्र डाउनलोड करें |
| Stage 3<br>श्रेणी 3 | After admission in Class 1<br>कक्षा 1 में प्रवेश के बाद                                                                                                         | 2000(one time)                      | Not Eligible                             | Edit Application                       | Download Affidavit<br>शपथ पत्र डाउनलोड करें |
| Stage 4<br>श्रेणी 4 | After admission in Class 6<br>कक्षा 6 में प्रवेश के बाद                                                                                                         | 2000(one time)                      | Not Eligible                             | Edit Application                       | Download Affidavit<br>शपथ पत्र डाउनलोड करें |
| Stage 5<br>श्रेणी 5 | After admission in Class 9<br>कक्षा ९ में प्रवेश के बाद                                                                                                         | 3000(one time)                      | Not Eligible                             | Edit Application                       | Download Affidavit<br>शपथ पत्र डाउनलोड करें |
| Stage 6<br>श्रेणी 6 | After admission in Degree courses/at least 2 years certified Diploma course<br>डिग्री पाठ्यक्रमों में प्रवेश के बाद/कम से कम 2 साल का सर्टिफिकेट डिप्लोमा कोर्स | 5000(one time)                      | Not Eligible                             | Edit Application                       | Download Affidavit<br>शपथ पत्र डाउनलोड करें |