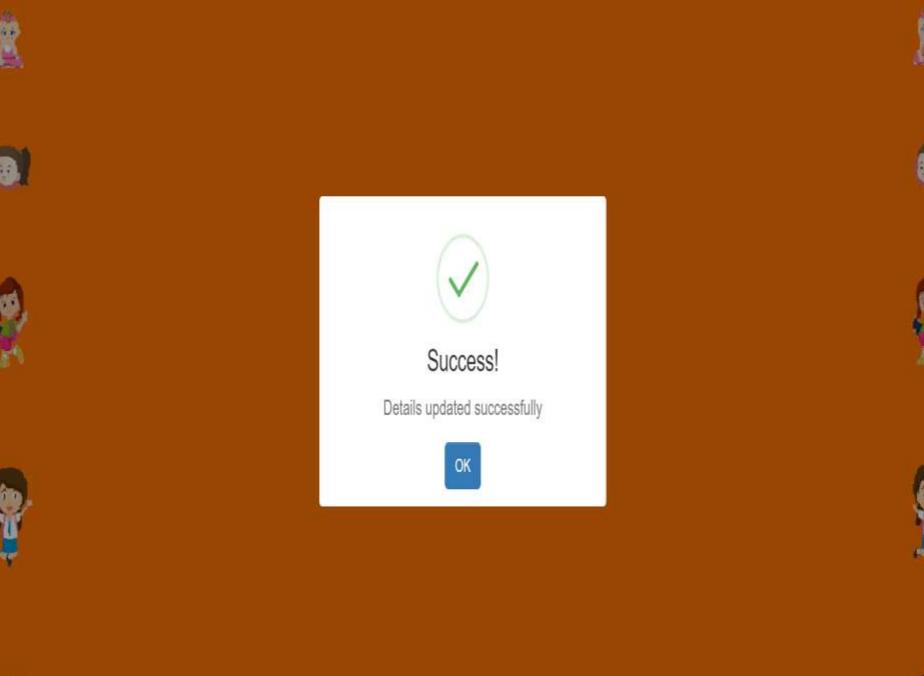

### Department of Women & Child Development Government of Uttar Pradesh

☐ Welcome Mr. Father ( WU20150021601 )

Girl Child - I - Girl Child - II - Girl Child - III - Profile - Reports - Logout