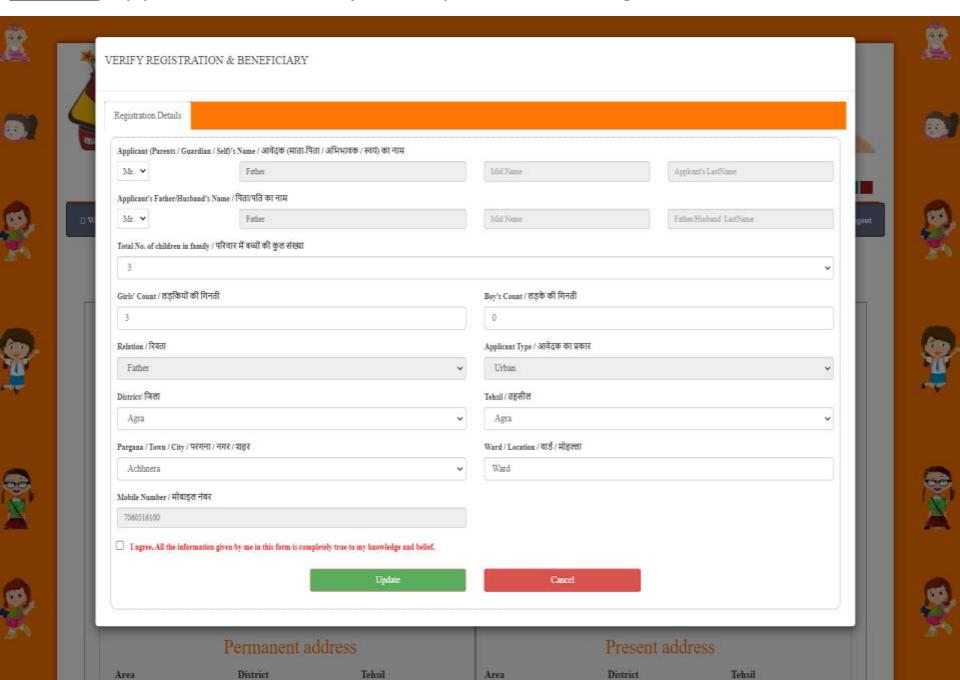

## Step 8: Applicant can verify and update their registration details.

### VERIFY REGISTRATION & BENEFICIARY Registration Details Applicant (Parents / Guardian / Self)'s Name / आवेदक (माता-पिता / अभिभावक / स्वयं) का नाम Father Applicant's LastName Mr. v Mid Name Applicant's Father/Husband's Name / पिता/पित का नाम Father Husband LastName Mr. v Father Total No. of children in family / परिवार में बच्चों की कुल संख्या 3 Success! Girls' Count / तड़िकयों की गिनती Application submitted successfully. Your Application no is -2015B0001593 Relation / रिश्ता Father OK District/ जिला Agra Agra Ward/Location/वार्ड/मोहल्ला Pargana / Town / City / परगना / नगर / शहर Achhnera Ward Mobile Number / मीबाइल नेवर 7060516100 ☐ I agree, All the information given by me in this form is completely true to my knowledge and belief. Update Cancel