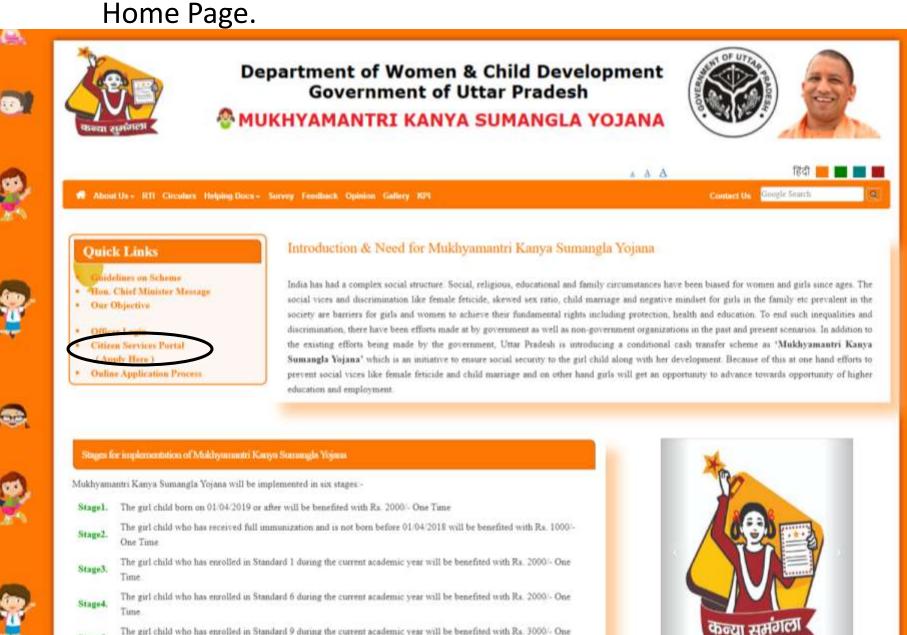

# Step1: Applicant can go to "Citizen Services Portal" by link available on Home Page.

The wirl who has passed standard 10/12 and has enrolled into a bachelor degree, at least 2 years of certified diploma

Stage5

## Step2: Applicant can register herself/himself.