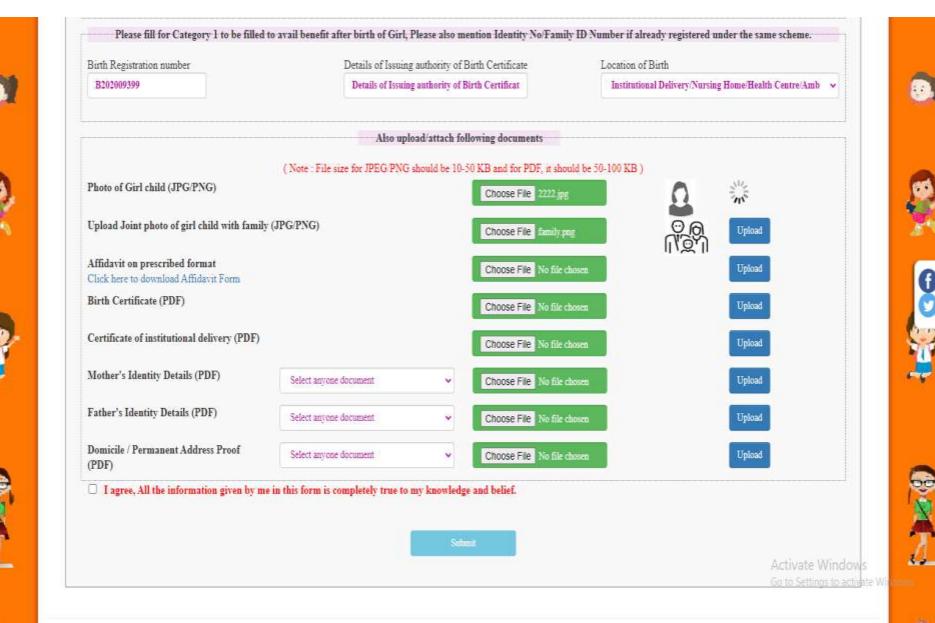

## Step 11: Applicant will choose file to upload and then click on "Upload" button .