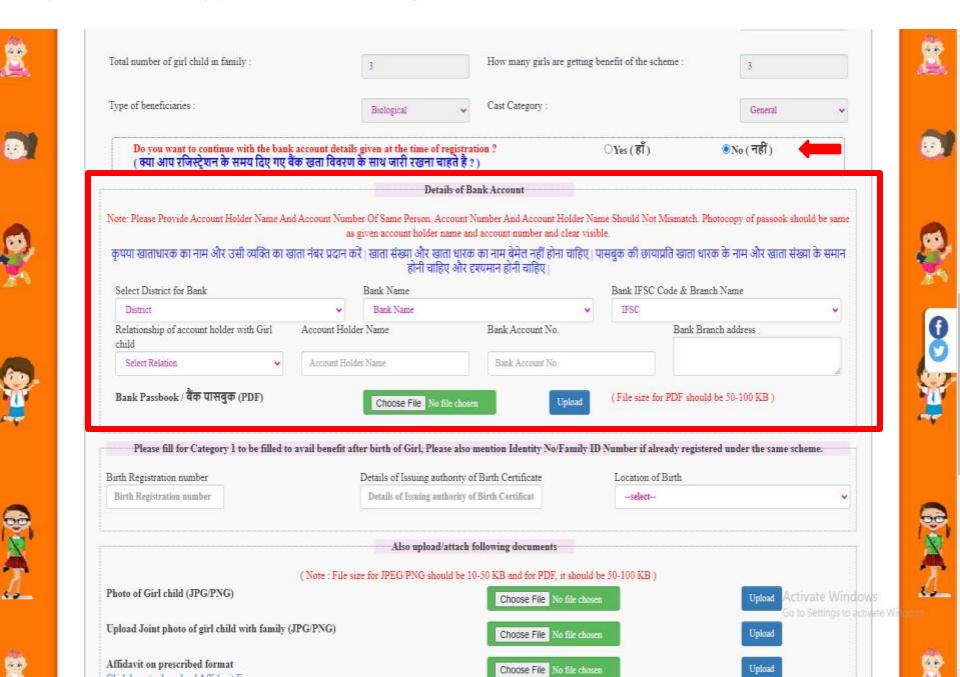

## Step 10: Here, Applicant can change their bank details.

| Vame of Applicant :                                            | Mi                                | Exture      |                         |                        |                       |             |                  |               |            |   |
|----------------------------------------------------------------|-----------------------------------|-------------|-------------------------|------------------------|-----------------------|-------------|------------------|---------------|------------|---|
| Type of Relationship with GaricMo                              | ther Father Gua                   | rdian):     |                         |                        | Fatture               |             |                  |               |            |   |
| Name of Girl in Hindi:                                         | ब्रालिका                          |             |                         |                        |                       |             |                  |               |            |   |
| Same of Girl in english                                        | girl.<br>01-08-2020 © Yeers 0 No. |             |                         | Giel Child Middle Name |                       |             | Out that Le      | of Nieton     |            |   |
| ate of Birth & Place of Birth                                  |                                   |             | O Years O Months 9 Days |                        | A                     | DEN.        |                  |               |            |   |
| fother's Name                                                  | Mrs                               | mether      |                         |                        | Mether's Middle Name  |             |                  | Matter's Last | Name       |   |
| ather's Name :                                                 | Mr Father                         |             |                         | Father's Middle Name   |                       |             | Father's Last 1  | Nime          |            |   |
| f family of beneficiary is residen                             | a of UP:                          |             | ⊕Yes                    |                        | Is Annual income of   | family bel  | w Rs 3 lacs :    |               | SiYes      |   |
|                                                                |                                   |             |                         |                        |                       |             |                  |               |            |   |
|                                                                |                                   |             |                         | Ad                     | ldress                |             |                  |               |            |   |
|                                                                | Perman                            | ent address |                         |                        |                       |             | Present          | address       |            |   |
| Area                                                           | District                          |             | Tehsil                  |                        | Area                  |             | District         |               | Tehnil     |   |
| Urhan                                                          | Agm                               | ¥           | Agra                    |                        | Urban                 |             | Agra             | -             | Agra       | - |
| Pargana / Town / City                                          | Ward / Loca                       | tion        | Pincode                 |                        | Pargana / Town / Cir  | y           | Ward / Location  | 0             | Pincode    |   |
| Actions                                                        | Ward                              |             | 282001                  |                        | Achtmers              | ~           | Ward             |               | 283003     |   |
| Street, House no.                                              |                                   |             |                         |                        | Street,House no.      |             |                  |               |            |   |
| Apr                                                            |                                   |             |                         |                        | Agra                  |             |                  |               |            |   |
|                                                                |                                   |             |                         |                        |                       |             |                  |               |            | - |
| Number of children in family is 3 o                            | or Jess than 3 :                  |             | □Yes                    |                        | Mobile Number         |             |                  |               | 7060316100 |   |
|                                                                |                                   |             | 31                      |                        | How many girls are go | etting bene | it of the scheme |               | 3          |   |
| lotal number of girl child in fimily                           | EE:                               |             |                         |                        |                       |             |                  |               |            |   |
| foral number of girl child in family<br>Type of beneficiaries: | EL:                               |             | Biological              | ¥                      | Cast Category :       |             |                  |               | Owneral    |   |