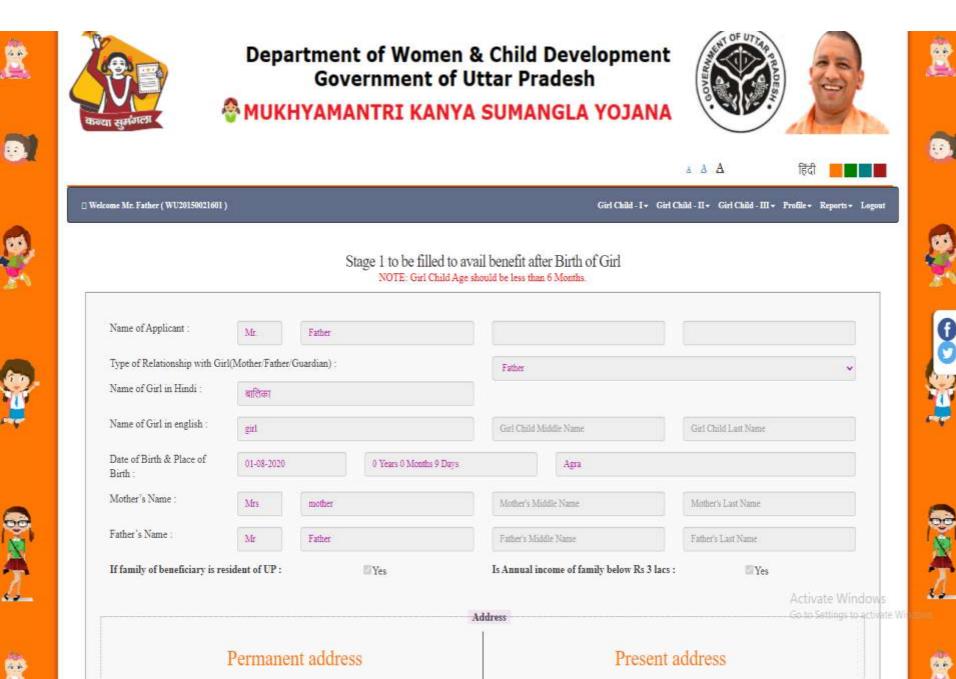

## Step 4: Applicant will submit information related to girl child and bank details.

#### Information Related to Girl Child ( वालिका से संबंधित जानकारी )

|                                                                                                                                                                 | Title খীৰ্ঘক                         | Mother's First Nan                                                                          |                                                                                                                                                               | Mother's Middle Name /                                                                                                                                                     |                                                  | Mother's Last Name /<br>First on Affire visi                                                                                                                        |
|-----------------------------------------------------------------------------------------------------------------------------------------------------------------|--------------------------------------|---------------------------------------------------------------------------------------------|---------------------------------------------------------------------------------------------------------------------------------------------------------------|----------------------------------------------------------------------------------------------------------------------------------------------------------------------------|--------------------------------------------------|---------------------------------------------------------------------------------------------------------------------------------------------------------------------|
| Mother's Name                                                                                                                                                   | Mrs.                                 | Mother                                                                                      |                                                                                                                                                               | Mother's Mid Name                                                                                                                                                          |                                                  | Mother's Last Name                                                                                                                                                  |
| Mother's Name in hind                                                                                                                                           | ı                                    |                                                                                             | idi / माता का नाम हिंबी में ( Type in<br>र फिर कीस की बबाएं ) =                                                                                               | english and then press space key /                                                                                                                                         | Mother is :                                      | ■Alive ○ No more                                                                                                                                                    |
| Father's Name                                                                                                                                                   | Tale शीर्थक<br>Mr.                   | Father's First Nam<br>funi on upon sna<br>Father                                            |                                                                                                                                                               | Father's Middle Name /<br>चिताजी का मध्य नाम                                                                                                                               |                                                  | Father's Last Name /<br>पिता का अंशिय नाम                                                                                                                           |
| Father's Name in hindi                                                                                                                                          |                                      | Father's Name in hind<br>if cigu and she fore i                                             |                                                                                                                                                               | mglish and then press space key / 5000ff                                                                                                                                   |                                                  |                                                                                                                                                                     |
|                                                                                                                                                                 |                                      | historia.                                                                                   |                                                                                                                                                               |                                                                                                                                                                            |                                                  |                                                                                                                                                                     |
|                                                                                                                                                                 | U                                    | Name And Accor<br>pload First page<br>पक्ति का खाता न                                       | of bank passbook of the<br>बर प्रदान करें। खाता संख                                                                                                           | erson. Account Number And A                                                                                                                                                | is given abov                                    | or Name Should Not Mismatch. Please<br>e.<br>चाहिए। कृपया उसी खाता संख्या की बैंब                                                                                   |
|                                                                                                                                                                 | U                                    | Name And Accor<br>pload First page<br>पक्ति का खाता न                                       | unt Number Of Same Pe<br>of bank passbook of the<br>बर प्रदान करें। खाता संख                                                                                  | erson. Account Number And /<br>same account number which<br>ध्रा और खाता धारक का नाम बे                                                                                    | is given abov<br>मेल नहीं होना<br>Bank IFSC Code | e,                                                                                                                                                                  |
| ्कृपया खाताधारक का न                                                                                                                                            | U                                    | Name And Accor<br>pload First page<br>पक्ति का खाता न                                       | unt Number Of Same Pe<br>of bank passbook of the<br>बर प्रदान करें। खाता संख्<br>पासबुक का प्रथम पृष्ठ अप<br>Bank Nams                                        | erson. Account Number And /<br>e same account number which<br>झा और खाता धारक का नाम बे<br>लोड करें जो ऊपर दी गई है)                                                       | मेल नहीं होना<br>Bank IFSC Code<br>वैवा आई एक एस | e.<br>चाहिए   कृपया उसी खाता संख्या की बैंब<br>& Branch Name /                                                                                                      |
| ( कृपया खाताधारक का न<br>Select District for Bank /<br>बेंक के लिए जिला चुनें                                                                                   | ाम और उसी व<br>th Child /            | Name And Accor<br>pload First page<br>पर्वित का खाता न                                      | unt Number Of Same Pe<br>of bank paysbook of the<br>बर प्रदान करें। खाता संख्<br>पासबुक का प्रथम पृष्ठ अप<br>Bank Nams /<br>बैंक का बाम<br>AGRA DISTRICT CENT | erson. Account Number And /<br>e same account number which<br>झा और खाता धारक का नाम बे<br>लोड करें जो ऊपर दी गई है)                                                       | मेल नहीं होना<br>Bank IFSC Code<br>वैवा आई एक एस | e.<br>चाहिए   कृपया उसी खाता संख्या की बैंब<br>& Branch Name /<br>सी कोड (शाखा का नाम)                                                                              |
| क्षिपया खाताधारक का न<br>Select District for Bank /<br>विक के लिए जिला चुर्चे<br>Agra<br>Relationship of account holder wir                                     | ाम और उसी व<br>th Child /            | Name And Accor<br>pload First page<br>पक्ति का खाता न<br>Account Holder No                  | unt Number Of Same Pe<br>of bank paysbook of the<br>बर प्रदान करें। खाता संख्<br>पासबुक का प्रथम पृष्ठ अप<br>Bank Nams /<br>बैंक का बाम<br>AGRA DISTRICT CENT | erson. Account Number And /<br>e same account number which<br>झा और खाता धारक का नाम बे<br>ालोड करें जो ऊपर दी गई है)<br>PRAL CO-OP.BANK                                   | मेल नहीं होना<br>Bank IFSC Code<br>वैवा आई एक एस | e.<br>चाहिए। कृपया उसी खाता संख्या की बैंब<br>& Branch Name /<br>सी कोड (शाखा का नाम)<br>DCB - ACHHNERA, AGRA DISTRICT ~<br>Bank Branch address /                   |
| ( कृपया खाताधारक का न<br>Salact District for Bank /<br>बिक के लिए जिला पूर्वें<br>Agra<br>Relationship of account holder wit<br>बालिका के साथ खालाधारक का रिश्ट | ाम और उसी व<br>th Oiri ehild /<br>ti | Name And Accorpload First page<br>प्रवित्त का खाता न<br>Account Holder N<br>खातापारक का नाम | unt Number Of Same Pe<br>of bank paysbook of the<br>बर प्रदान करें। खाता संख्<br>पासबुक का प्रथम पृष्ठ अप<br>Bank Nams /<br>बैंक का बाम<br>AGRA DISTRICT CENT | PRAL CO-OP.BANK  Bank Account Number And Account number which girl और खाता धारक का नाम बें ालोड करें जो ऊपर दी गई है)  PRAL CO-OP.BANK  Bank Account No. / विक खाता संख्या | Bank IFSC Code<br>वैक आई एक एस<br>ICIC00AGI      | e.<br>चाहिए। कृपया उसी खाता संख्या की बैंद<br>& Branch Name /<br>सी कीड (शाखा का नाम)<br>DCB - ACHHNERA, AGRA DISTRICT<br>Bank Branch address /<br>बैंक शाखा का पता |